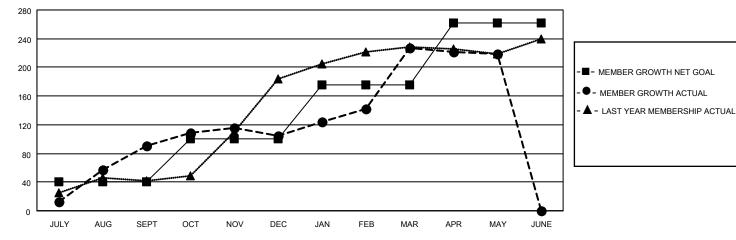

## LOCATION REP OF GHANA

District 418

Results as of: 5/31/2022

| Clubs                 |               |           |               | Members               |                       |                         |                                                    |
|-----------------------|---------------|-----------|---------------|-----------------------|-----------------------|-------------------------|----------------------------------------------------|
| RESULTS FOR 2021-2022 |               |           |               | RESULTS FOR 2021-2022 |                       |                         |                                                    |
| QUARTER               | NEW CLUB GOAL | NEW CLUBS | DROPPED CLUBS | QUARTER               | ER GROWTH NET<br>GOAL | MEMBER GROWTH<br>ACTUAL | DROPPED<br>MEMBERS ACTUAL<br>(including transfers) |
| JULY/AUG/SEPT         | 2             | 3         | 0             | JULY/AUG/SEPT         | 40                    | 113                     | 19                                                 |
| OCT/NOV/DEC           | 2             | 0         | 0             | OCT/NOV/DEC           | 60                    | 103                     | 90                                                 |
| JAN/FEB/MAR           | 3             | 1         | 0             | JAN/FEB/MAR           | 75                    | 138                     | 9                                                  |
| APR/MAY/JUNE          | 3             | 0         | 0             | APR/MAY/JUNE          | 87                    | 31                      | 36                                                 |