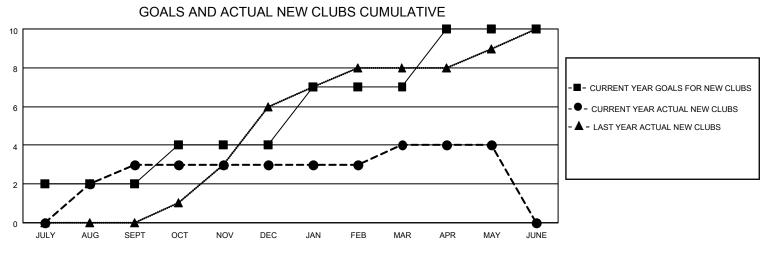

## LOCATION REP OF GHANA

District 418

Results as of: 5/31/2022

| Clubs                 |               |           |               | Members               |                       |                         |                                                    |
|-----------------------|---------------|-----------|---------------|-----------------------|-----------------------|-------------------------|----------------------------------------------------|
| RESULTS FOR 2021-2022 |               |           |               | RESULTS FOR 2021-2022 |                       |                         |                                                    |
| QUARTER               | NEW CLUB GOAL | NEW CLUBS | DROPPED CLUBS | QUARTER               | ER GROWTH NET<br>GOAL | MEMBER GROWTH<br>ACTUAL | DROPPED<br>MEMBERS ACTUAL<br>(including transfers) |
| JULY/AUG/SEPT         | 2             | 3         | 0             | JULY/AUG/SEPT         | 40                    | 113                     | 19                                                 |
| OCT/NOV/DEC           | 2             | 0         | 0             | OCT/NOV/DEC           | 60                    | 103                     | 90                                                 |
| JAN/FEB/MAR           | 3             | 1         | 0             | JAN/FEB/MAR           | 75                    | 138                     | 9                                                  |
| APR/MAY/JUNE          | 3             | 0         | 0             | APR/MAY/JUNE          | 87                    | 31                      | 36                                                 |